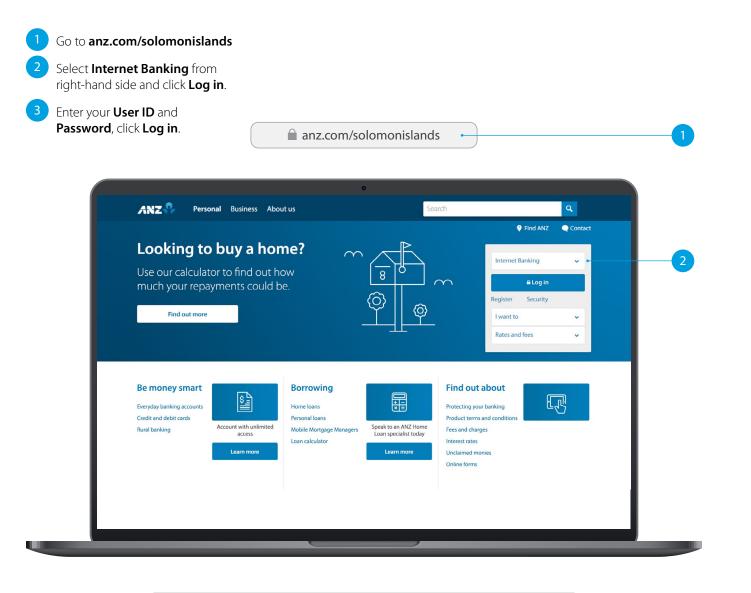

## **HOW TO LOG IN**

|   | User ID  | * | Not yet Registered?      |
|---|----------|---|--------------------------|
| 3 | Password | * | Forgotten your password? |

If you ever get stuck or need extra help, we're only a phone call away on +677 21111, 8.00am - 5.00pm, Monday to Friday.

Eligibility criteria, terms and conditions apply to ANZ Internet Banking. See our ANZ Internet Banking Terms and Conditions at anz.com/solomonislands for more information.

Please note, the account information in this guide is for example purposes only.