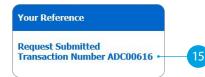

## INTERNATIONAL TRANSFER ON INTERNET BANKING

- 10 Enter the **Bank Account Details** of the person you want to pay.
- 11 Enter Intermediary Bank Account Details (Optional).
- 12 Enter your street address and phone contact.
- 13 **Review** the payment including who you're paying and how much you're paying them.
- 14 If everything looks correct, select Confirm.
- 15 A Transaction Number is given for your reference.