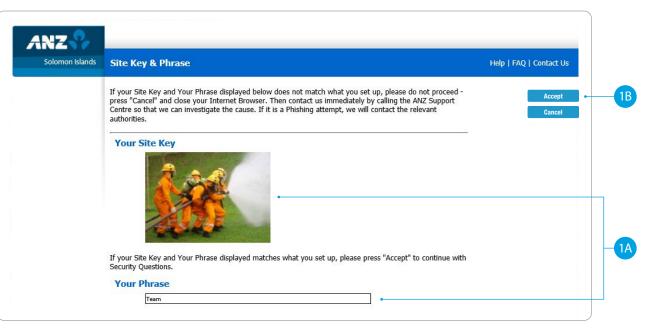

# SITE KEY AND SECURITY QUESTIONS

## Site key

Once you have successfully logged in, your site key will be displayed.

1A Check the picture and the phrase is the **same** as how you have personalised it in your initial set up.

### **Security questions**

2A Provide the answers to your security questions.

## 2B Click Accept.

| Solomon Islands | Security Questions                                                                                                                        |                                          | Help   F | AQ   Contact Us |
|-----------------|-------------------------------------------------------------------------------------------------------------------------------------------|------------------------------------------|----------|-----------------|
|                 | To provide you with an extra level of security, you'll need to choose<br>answer for each question. You'll be prompted to answer one or mo |                                          |          | Accept          |
|                 | on to Internet Banking.                                                                                                                   | se of these questions each time you sign |          | Cancel          |
|                 | Your answers are case sensitive and can only be a maximum                                                                                 | m length of 20 characters.               | <u></u>  |                 |
|                 | Security Question                                                                                                                         | Answer                                   |          |                 |
|                 | In which province were you born?                                                                                                          |                                          | *        |                 |
|                 | What is the name of the street where you grew up?                                                                                         |                                          | *        |                 |