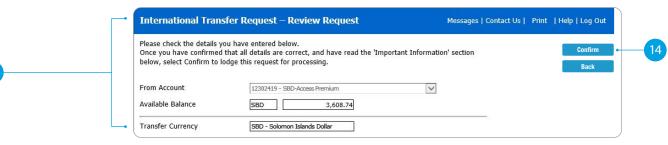

## INTERNATIONAL TRANSFER ON INTERNET BANKING

- 10 Enter the **Bank Account Details** of the person you want to pay.
- 11 Enter Intermediary Bank Account Details (Optional).
- 12 Enter your street address and phone contact.
- 13 **Review** the payment including who you're paying and how much you're paying them.
- 14 If everything looks correct, select Confirm.
- 15 A Transaction Number is given for your reference.